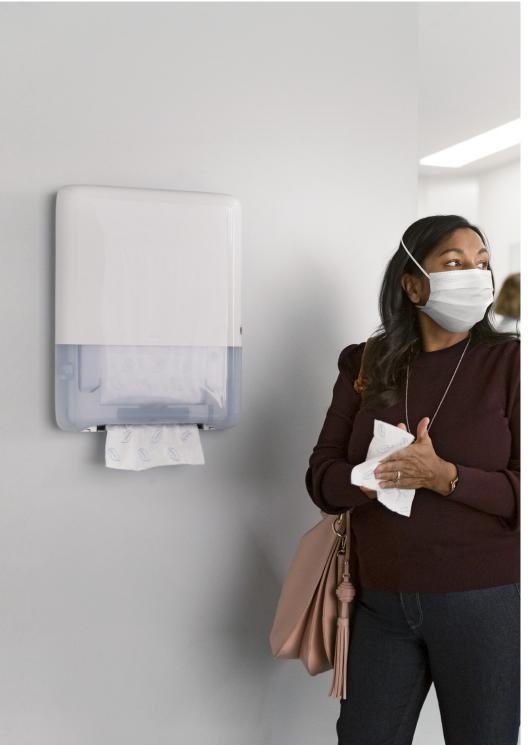

# Secure the new hygiene standard

Restroom experience is important, and the world has never paid more attention to cleaning and hygiene than now. As the leading global brand in professional hygiene, Tork can help you navigate these new demands of hygiene and what it means for your business. We will help you future-proof your ways of working and find the right combination of solutions to secure the new hygiene standard.

## ...with Tork PeakServe

The Tork PeakServe® Continuous™ Hand Towel System offers the highest capacity on the market with up to 250% more towels.³ Together with one-at-a-time dispensing this means fewer runouts and many more people served between refills. And since people only touch the towels they use, you get a very hygienic hand drying solution that helps you secure the new hygiene standard. In addition, the easy-to-use and continuous system of Tork PeakServe lets you:

# Promote hygiene and get people in and out faster with fewer restroom delays

- Prevent unexpected runouts with 250% more hand towels<sup>5</sup>
  and lower consumption thanks to one-at-a-time dispensing
- Users only touch the towels they use which helps to improve hygiene
- Faster dispensing serves users in 3 seconds
  quicker than jet air drying time
- Taking a towel is always smooth and easy with our patented continuous towel system
- Use the same system everywhere Tork PeakServe offers dispensers for a variety of needs