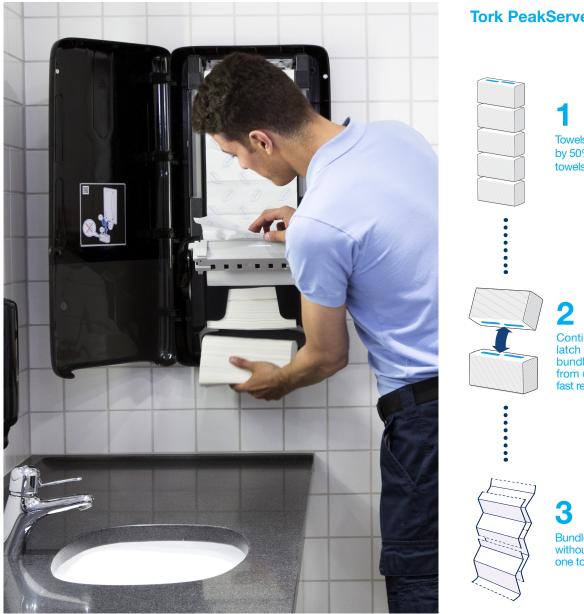

# Our latest innovation explained

Tork PeakServe towels are compressed by 50% to fit twice as many in less space. The bundles latch onto each other when loaded and towels are connected so they dispense without interruption. The result is a smooth, continuous towel flow and a dispenser that stays slim, yet has 30% more capacity than any other product on the market.4

# More flexibility means more time to clean

- Refill when it suits you with up to 600 more people served between refills<sup>5</sup>
- Carry twice as many towels as they're compressed by 50%<sup>6</sup>
- Cut refilling time in half<sup>5</sup> with up to 2,100 towels per dispenser<sup>7</sup>
- Increase efficiency by using the same system across the entire facility