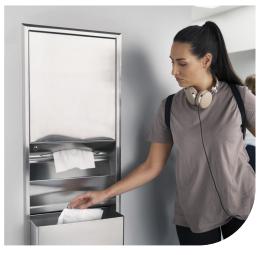

# More flexibility means more time to clean

- Refill when it suits you with up to 600 more people served between refills<sup>5</sup>
- Carry twice as many towels as they're compressed by 50%<sup>6</sup>
- Cut refilling time in half<sup>5</sup> with up to 2,100 towels per dispenser<sup>7</sup>
- Increase efficiency by using the same system across the entire facility

#### More from less

50% compressed towels enable you to store more towels on the cart, save storage space, increase the number of towels per truck and reduce transportation environmental impact.

Eliminate waste from stub rolls and over consumption with one-at-a-time dispensing.