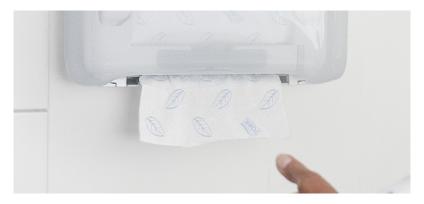

# Promote hygiene and get people in and out faster with fewer restroom delays

- Prevent unexpected runouts with 250% more hand towels<sup>5</sup>
  and lower consumption thanks to one-at-a-time dispensing
- Users only touch the towels they use which helps to improve hygiene
- Faster dispensing serves users in 3 seconds
  quicker than jet air drying time
- Taking a towel is always smooth and easy with our patented continuous towel system
- Use the same system everywhere Tork PeakServe offers dispensers for a variety of needs

# More flexibility means more time to clean

- Refill when it suits you with up to 600 more people served between refills<sup>5</sup>
- Carry twice as many towels as they're compressed by 50%<sup>6</sup>
- Cut refilling time in half<sup>5</sup> with up to 2,100 towels per dispenser<sup>7</sup>
- Increase efficiency by using the same system across the entire facility