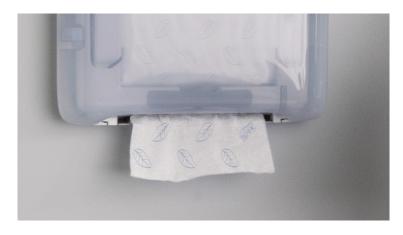

# Our latest innovation explained

Tork PeakServe towels are compressed by 50% to fit twice as many in less space. The bundles latch onto each other when loaded and towels are connected so they dispense without interruption. The result is a smooth, continuous towel flow and a dispenser that stays slim, yet has 30% more capacity than any other product on the market.4

# Continuous system is the new standard for high-capacity dispensing