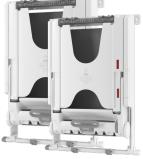

# The Tork PeakServe family is growing

With three dispenser formats and two refills, Tork PeakServe gives you added flexibility to serve your entire facility with the same system.

The highest capacity on the market<sup>1</sup> thanks to towels that are compressed by

# Our latest innovation explained

Tork PeakServe towels are compressed by 50% to fit twice as many in less space. The bundles latch onto each other when loaded and towels are connected so they dispense without interruption. The result is a smooth, continuous towel flow and a dispenser that stays slim, yet has 30% more capacity than any other product on the market.4

# Continuous system is the new standard for high-capacity dispensing