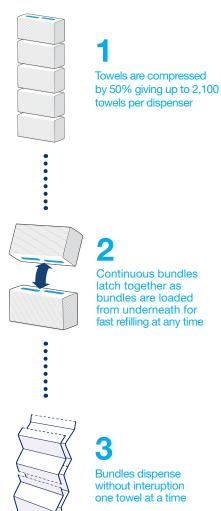

# The Tork PeakServe family is growing

With three dispenser formats and two refills, Tork PeakServe gives you added flexibility to serve your entire facility with the same system.

The highest capacity on the market<sup>1</sup> thanks to towels that are compressed by

50%<sup>2</sup>

# Our latest innovation explained

Tork PeakServe towels are compressed by 50% to fit twice as many in less space. The bundles latch onto each other when loaded and towels are connected so they dispense without interruption. The result is a smooth, continuous towel flow and a dispenser that stays slim, yet has 30% more capacity than any other product on the market.4

# More flexibility means more time to clean

- Refill when it suits you with up to 600 more people served between refills<sup>5</sup>
- Carry twice as many towels as they're compressed by 50%<sup>6</sup>
- Cut refilling time in half<sup>5</sup> with up to 2,100 towels per dispenser<sup>7</sup>
- Increase efficiency by using the same system across the entire facility