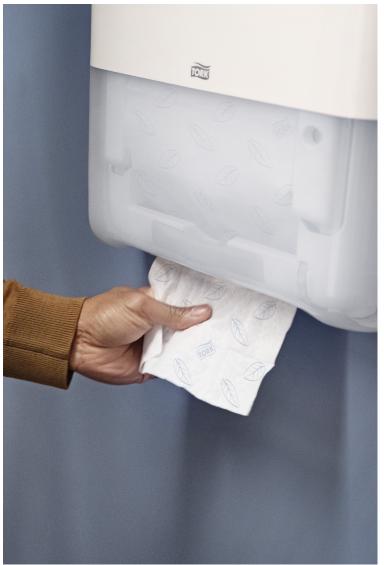

## ...with Tork PeakServe

The Tork PeakServe® Continuous™ Hand Towel System offers the highest capacity on the market with up to 250% more towels.³ Together with one-at-a-time dispensing this means fewer runouts and many more people served between refills. And since people only touch the towels they use, you get a very hygienic hand drying solution that helps you secure the new hygiene standard. In addition, the easy-to-use and continuous system of Tork PeakServe lets you:

# Our latest innovation explained

Tork PeakServe towels are compressed by 50% to fit twice as many in less space. The bundles latch onto each other when loaded and towels are connected so they dispense without interruption. The result is a smooth, continuous towel flow and a dispenser that stays slim, yet has 30% more capacity than any other product on the market.4