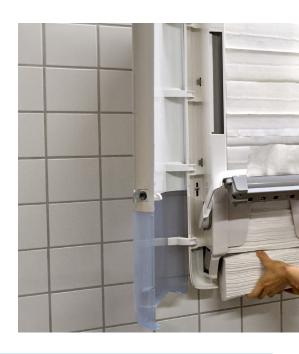

# Serve restrooms with different traffic flows, layouts and sizes with the same system

Tork PeakServe is available as standard and mini dispensers and as adapters for recessed towel cabinets, enabling you to meet the needs of your entire facility with the same system. And with the introduction of a new premium refill, you can now choose between two types of qualities to cater to different restroom experience requirements in different areas of your facility.

#### **Tork PeakServe Recessed**

- Improve without extensive renovation
- Easy and guick to install in less than 5 minutes
- Boost capacity of recessed cabinets by up to 40%<sup>8</sup>
- Compatible with many types of recessed cabinets