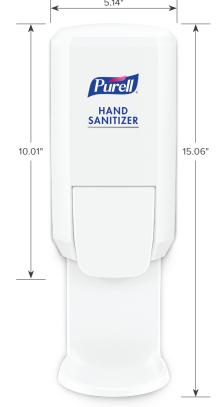

CS2 1000 mL

Depth is 3.85"

White SHIELD™ Floor & Wall Protector sold separately (4121-WHT-18)

## **PURELL Hand Sanitizer**

PURELL® CS2 Hand Sanitizer Dispenser –White

Durable and reliable push-style dispenser. Easy to maintain.

Case of 6 dispensers.

4121-06

★ PURELL® Advanced Hand Sanitizer Green Certified Gel