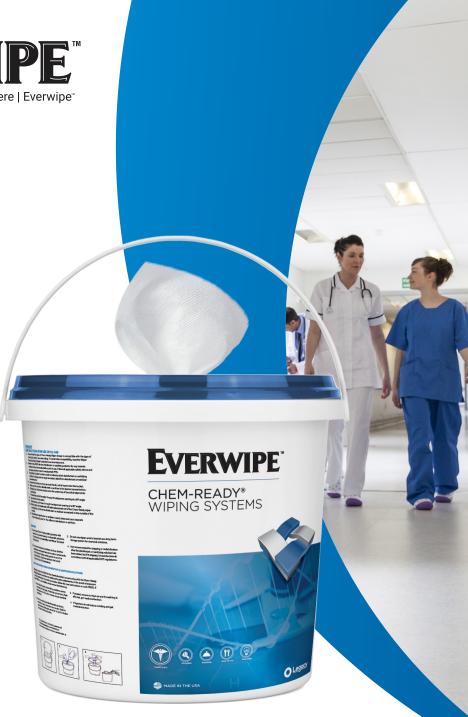

# CHEM-READY® WIPING SYSTEMS

- Designed to be used with your current cleaning solutions.
- Ideal for quat, sanitizers and disinfectants.
- Greatly reduces surface cross-contamination.

### Chem-Ready System (Cleaner, safer and easier)

Everwipe's Chem-Ready wiping material is designed to work with cleaning solutions, sanitizers and disinfectants. This exclusive material performs like a wiper yet does not bind quaternary chemicals like ordinary towels and wipers. The non-woven cloth traps particles and helps scrub surfaces to remove harmful soils.

#### **Features & Benefits**

Everwipe's Chem-Ready delivery system allows you to create your own wet wipe with the cleaning solution of your choice. The closed bucket system greatly reduces the possibility of surface cross-contamination. The Chem-Ready bucket and compact wiping rolls are extremely portable, easily resealable and spill proof. The wiping material is ideal for use with quat, sanitizers and disinfectants. The system is cleaner, safer and easier than traditional open bucket or spray bottle systems.