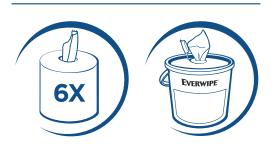

## CHEM-READY® WIPING SYSTEMS

- **1.** Place roll in bucket.
- 2. Add enough solution to fully saturate the wiper roll.\*
- 3. Attach lid and wipe surfaces clean!

\*Follow your cleaning chemical provider's guidance on proper wiper/chemical loading.