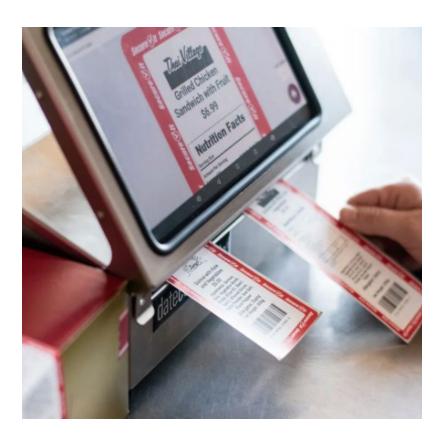

Securelt Permanent 2" x 4" Blank
DateCodeGenie® Label
SKU: DCG-SP24-4

The DateCodeGenie® automated labeling system allows kitchen staff to create and print custom designs on these 2" x 4" SecureIt tamper-evident labels.

Staff can create, store, and modify designs in the cloud and print them on demand in whatever quantity they need. Logos, nutritional facts, addresses, names, branding elements—the DateCodeGenie can print it all.