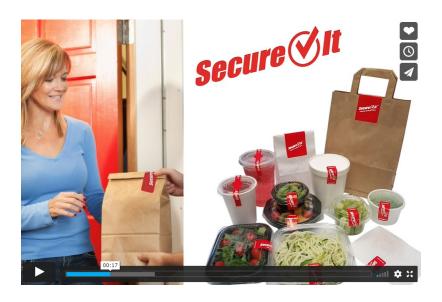

## The Simple Solution Restaurants Need to Keep Their Customers Happy

Right now, restaurants are looking for ways to make sure their customers have a safe and positive delivery experience.

To do that, restaurants need SecureIt<sup>™</sup> tamper-evident labels. And *you're the one* they can buy SecureIt from!

SecureIt labels reassure restaurant customers that their delivery orders are *absolutely* safe to enjoy. For restaurants, that means happy customers and returning business, which means more business for you.