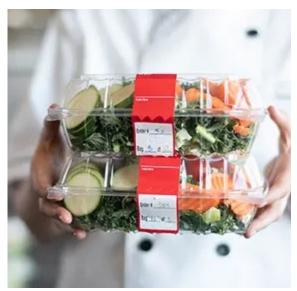

## Offer Your Customers These SecureIt™ Classics

1" x 3" SecureIt Tamper Evident Labels SKU: P13SI-2

The smallest label from the SecureIt line works perfectly for securing sauces, side order and cardboard containers, foil wraps, and other everyday containers.

1.5" x 6" Securelt Tamper Evident Labels SKU: P16SI-2

1.5"× 6" Securelt labels, in particular, feature an area for staff to record order details.

Continuous Thermal Securelt Register Roll SKU: P318SI

SecureIt receipt label rolls provide order details and help customers trust the safety of their food. These rolls work with your existing POS system and adhere to nearly any packaging.