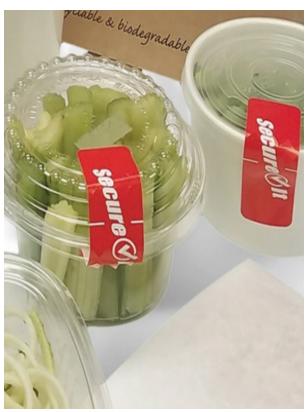

## Offer Your Customers These SecureIt™ Classics

1" x 3" SecureIt Tamper Evident Labels SKU: P13SI-2

The smallest label from the SecureIt line works perfectly for securing sauces, side order and cardboard containers, foil wraps, and other everyday containers.