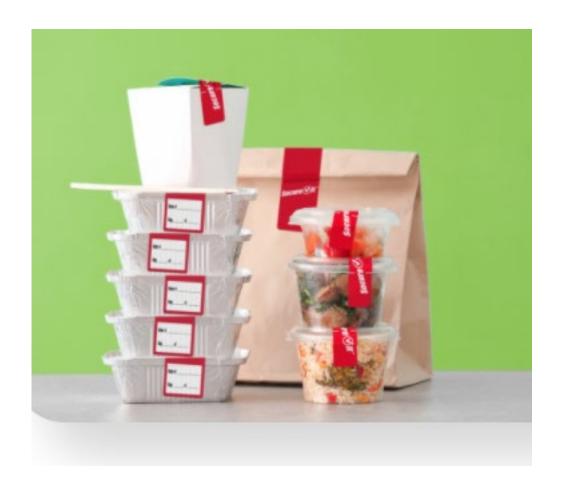

SecureIt labels reassure restaurant customers that their delivery orders are *absolutely* safe to enjoy. For restaurants, that means happy customers and returning business, which means more business for you.

## Offer Your Customers These SecureIt™ Classics

1" x 3" SecureIt Tamper Evident Labels SKU: P13SI-2

The smallest label from the SecureIt line works perfectly for securing sauces, side order and cardboard containers, foil wraps, and other everyday containers.

1.5" x 6" Securelt Tamper Evident Labels SKU: P16SI-2

1.5"× 6" Securelt labels, in particular, feature an area for staff to record order details.

Continuous Thermal Securelt Register Roll SKU: P318SI

SecureIt receipt label rolls provide order details and help customers trust the safety of their food. These rolls work with your existing POS system and adhere to nearly any packaging.

3.125" x 100' Continuous Thermal SecureIt Register Rolls fit easily into most POS thermal register printers.

1" x 7" Straw Label SKU: P17SI-2

Long enough to protect the top of a to-go cup and the straw hole, this SecureIt label guarantees customers that their drink is safe to enjoy.

Securelt Permanent 2" x 4" Blank
DateCodeGenie® Label
SKU: DCG-SP24-4

The DateCodeGenie® automated labeling system allows kitchen staff to create and print custom designs on these 2" x 4" SecureIt tamper-evident labels.