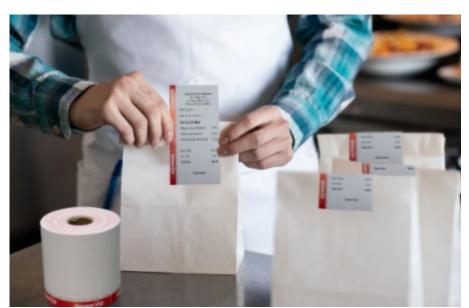

1.5" x 6" Securelt Tamper Evident Labels SKU: P16SI-2

1.5"× 6" Securelt labels, in particular, feature an area for staff to record order details.

Continuous Thermal Securelt Register Roll SKU: P318SI

SecureIt receipt label rolls provide order details and help customers trust the safety of their food. These rolls work with your existing POS system and adhere to nearly any packaging.

3.125" x 100' Continuous Thermal SecureIt Register Rolls fit easily into most POS thermal register printers.

1" x 7" Straw Label SKU: P17SI-2

Long enough to protect the top of a to-go cup and the straw hole, this SecureIt label guarantees customers that their drink is safe to enjoy.