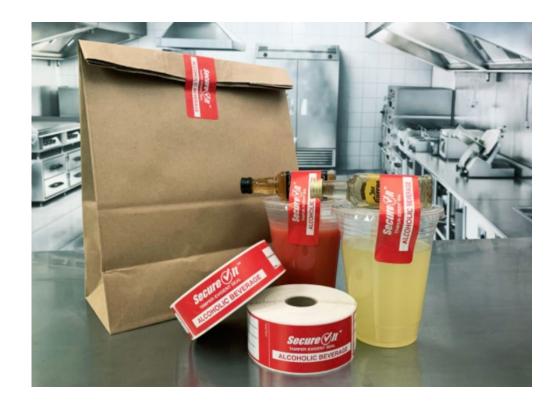

## The Simple Solution Restaurants Need to Keep Their Customers Happy

Right now, restaurants are looking for ways to make sure their customers have a safe and positive delivery experience.

To do that, restaurants need SecureIt<sup>™</sup> tamper-evident labels. And *you're the one* they can buy SecureIt from!

SecureIt labels reassure restaurant customers that their delivery orders are *absolutely* safe to enjoy. For restaurants, that means happy customers and returning business, which means more business for you.

## Offer Your Customers These SecureIt™ Classics

1" x 3" SecureIt Tamper Evident Labels SKU: P13SI-2

The smallest label from the SecureIt line works perfectly for securing sauces, side order and cardboard containers, foil wraps, and other everyday containers.

1.5" x 6" Securelt Tamper Evident Labels SKU: P16SI-2

1.5"× 6" Securelt labels, in particular, feature an area for staff to record order details.

Continuous Thermal Securelt Register Roll SKU: P318SI

SecureIt receipt label rolls provide order details and help customers trust the safety of their food. These rolls work with your existing POS system and adhere to nearly any packaging.

3.125" x 100' Continuous Thermal SecureIt Register Rolls fit easily into most POS thermal register printers.

1" x 7" Straw Label SKU: P17SI-2

Long enough to protect the top of a to-go cup and the straw hole, this SecureIt label guarantees customers that their drink is safe to enjoy.