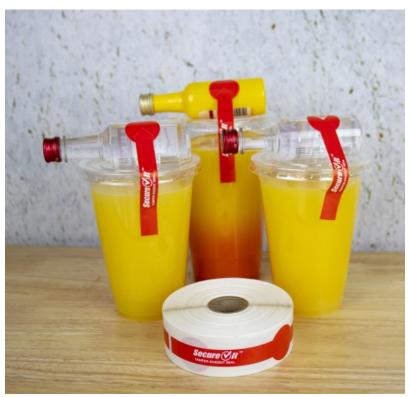

3.125" x 100' Continuous Thermal SecureIt Register Rolls fit easily into most POS thermal register printers.

1" x 7" Straw Label SKU: P17SI-2

Long enough to protect the top of a to-go cup and the straw hole, this SecureIt label guarantees customers that their drink is safe to enjoy.