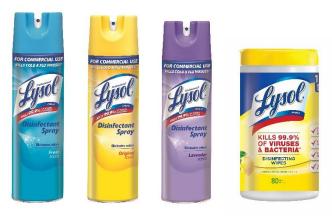

## Act Now! The Cold and Flu Season is Approaching...

Stock up on **Professional Lysol Disinfectant Spray** and **Lysol Disinfecting Wipes**, and do your part to help stop the spread\* of germs on hard surfaces at work.

**Lysol Disinfecting Spray kills over 100 illness causing germs** on hard surfaces, including those that may cause cold, flu, upper respiratory infection, and stomach bug.\*\*

Lysol Disinfecting Wipes kills cold and flu viruses on most hard surfaces.

<sup>\*</sup>Lysol Professional Disinfectant Spray kills germs on hard surfaces to help stop the spread of germs at work. Not for use on the body.

<sup>\*\*</sup> Lysol Professional Disinfectant Spray kills germs on hard surfaces including cold (Rhinovirus), flu (Influenza A), upper respiratory infection (Respiratory Syncytial Virus), and Stomach Bug (Norovirus)