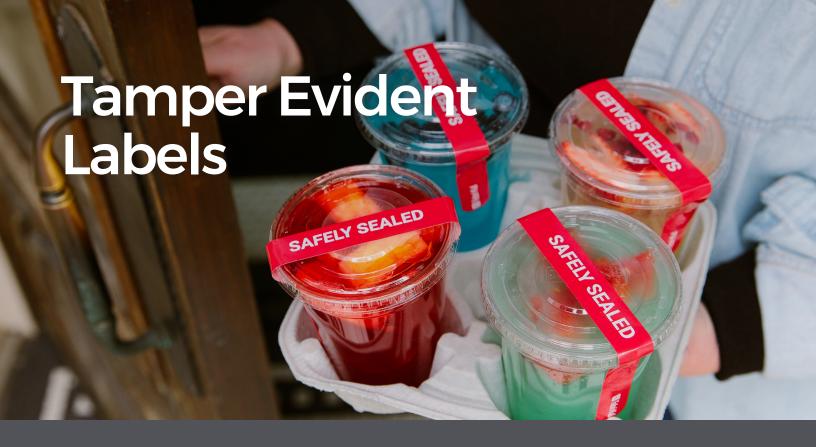

## Peace of mind.

Now more than ever, food and beverages are taken off-premise for consumption. Fabri-Kal's Tamper Evident Labels were custom-made to provide a safe and secure seal on a wide variety of our Cups and Containers. Enhance the performance of your grab-and-go, takeout and delivery needs.

## (1) SECURITY YOU CAN SEE

Give your customers visible assurance that their food and beverages have been safely sealed and are ready for consumption. Our Tamper Evident Labels are produced with a strong adhesive that secures packaging and inhibits tampering.

## SAFETY YOU CAN TRUST

Serve entrées, side dishes, meal kits and cocktails to-go – confident that one versatile Tamper Evident Label will meet your needs. Designed to fit a variety of Fabri-Kal's Cups and Containers, you'll minimize back of house inventory and improve efficiency. Made in the USA, they're backed by the outstanding service and quality that you've come to expect from Fabri-Kal.