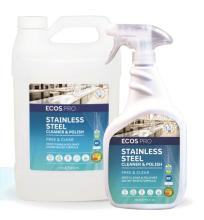

# **ECOS** PRO

## STAINLESS STEEL CLEANER & POLISH

32 oz | 128 oz

#### FREE & CLEAR

U.S. EPA Safer Choice certified\*

**GHS-compliant labeling** 

Leaves behind a streak-free shine

Cleans, polishes and protects surfaces

Specially designed for any stainless steel surface

Excellent on other metal surfaces such as aluminum, brass, chrome, copper, zinc, silver and mild steel

### ECOS.PRO STAINLESS STEEL CLEANER & POLISH

32 oz | 128 oz

DIRECTIONS: Shake well before use. Spray product directly onto surface or onto a damp cloth. Rub product into surface in the direction of the natural lines of surface. Rub until surface is clean. Spot buff with clean cloth. For best results, use a microfiber cloth.