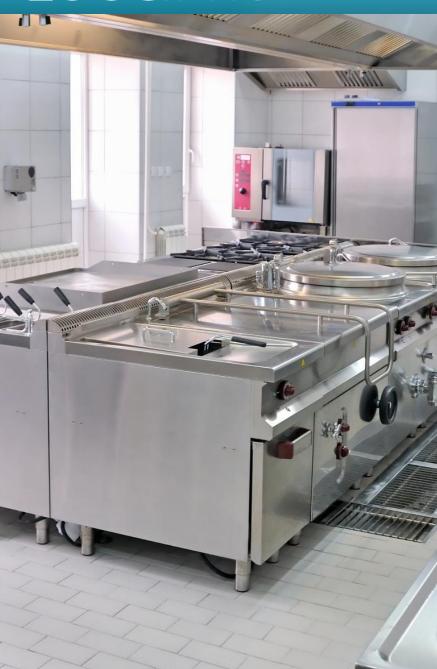

# **ECOS** PRO

## STAINLESS STEEL CLEANER & POLISH

32 oz | 128 oz

#### FREE & CLEAR

U.S. EPA Safer Choice certified\*

**GHS-compliant labeling** 

Leaves behind a streak-free shine

Cleans, polishes and protects surfaces

Specially designed for any stainless steel surface

Excellent on other metal surfaces such as aluminum, brass, chrome, copper, zinc, silver and mild steel

### ECOS.PRO STAINLESS STEEL CLEANER & POLISH

32 oz | 128 oz

DIRECTIONS: Shake well before use. Spray product directly onto surface or onto a damp cloth. Rub product into surface in the direction of the natural lines of surface. Rub until surface is clean. Spot buff with clean cloth. For best results, use a microfiber cloth.

#### FREE & CLEAR

| ITEM#     | DESCRIPTION                      | SIZE    | UPC CODE     | SAFER CHOICE | L    | W    | Н     | WT (lbs.) | CASE PACK | CASE UPC CODE  | L     | W    | Н    | WT |
|-----------|----------------------------------|---------|--------------|--------------|------|------|-------|-----------|-----------|----------------|-------|------|------|----|
| PL9330/6  | Stainless Steel Cleaner & Polish | 32 oz.  | 749174933034 | ٧            | 4.5  | 3.25 | 10.25 | 2.3       | 6         | 10749174693300 | 14.25 | 6.75 | 10.5 | 14 |
| PL9330/04 | Stainless Steel Cleaner & Polish | 128 oz. | 749174493309 | ٧            | 6.25 | 5.25 | 10.25 | 9         | 4         | 10749174493306 | 12.75 | 10.5 | 11   | 37 |