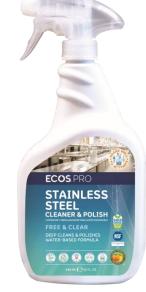

# **ECOS** PRO

## STAINLESS STEEL CLEANER & POLISH

32 oz | 128 oz

#### FREE & CLEAR

U.S. EPA Safer Choice certified\*

**GHS-compliant labeling** 

Leaves behind a streak-free shine

Cleans, polishes and protects surfaces

Specially designed for any stainless steel surface

Excellent on other metal surfaces such as aluminum, brass, chrome, copper, zinc, silver and mild steel

pH balanced

Readily biodegradable formula, greywater and septic safe

### CREATE A SAFER, HEALTHIER ENVIRONMENT IN YOUR BUSINESS

Made without:

Synthetic fragrances

Animal-derived ingredients

**Optical Brighteners** 

Petroleum-derived cleaners

Pearlizers (brighteners)

Phosphates, phthalates and dyes

### ECOS.PRO STAINLESS STEEL CLEANER & POLISH

32 oz | 128 oz

DIRECTIONS: Shake well before use. Spray product directly onto surface or onto a damp cloth. Rub product into surface in the direction of the natural lines of surface. Rub until surface is clean. Spot buff with clean cloth. For best results, use a microfiber cloth.