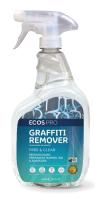

# **ECOS**, PRO

32 oz

### FREE & CLEAR

GHS-compliant labeling

Extraordinarily effective at removing spray paint, ink, permanent marker, crayon and adhesive residue

Perfect for wood, brick, stone, metal, glass, cement or any other hard surface

## ECOS.PRO GRAFFITI REMOVER

32 oz

#### FREE & CLEAR

DIRECTIONS: Product is ready-to-use. Spray directly onto surface or dry cloth. Spray on cloth first when using on plastic, laminate and painted surfaces. Rub product into surface in slow circular motion, preferably with a mildly abrasive cloth, until surface is free of graffiti. Wipe clean and repeat if necessary. For best results, allow 2-5 minute dwell time.