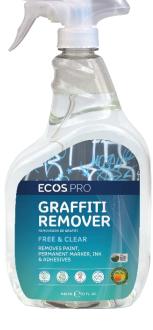

# **ECOS**, PRO

32 oz

### FREE & CLEAR

GHS-compliant labeling

Extraordinarily effective at removing spray paint, ink, permanent marker, crayon and adhesive residue

Perfect for wood, brick, stone, metal, glass, cement or any other hard surface

## ECOS.PRO GRAFFITI REMOVER

32 oz

#### FREE & CLEAR

DIRECTIONS: Product is ready-to-use. Spray directly onto surface or dry cloth. Spray on cloth first when using on plastic, laminate and painted surfaces. Rub product into surface in slow circular motion, preferably with a mildly abrasive cloth, until surface is free of graffiti. Wipe clean and repeat if necessary. For best results, allow 2-5 minute dwell time.