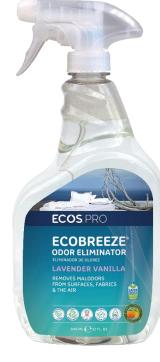

## ECOBREEZE® ODOR ELIMINATOR

32 oz

#### LAVENDER VANILLA

U.S. EPA Safer Choice certified\*

**GHS-compliant labeling** 

**Plant-powered** 

Effectively eliminates the toughest malodors from fabrics including cigarette smoke and pet malodors

Will not stain or leave behind any sticky residue

Can also be used as a general air freshener

pH balanced

Readily biodegradable formula, greywater and septic safe

## ECOS PRO ECOBREEZE® ODOR ELIMINATOR

32 oz

#### LAVENDER VANILLA

DIRECTIONS: Product is ready-to-use. On fabric, spray area to be deodorized until slightly damp. For air freshening, spray upward into the air on a 45-degree angle in sweeping motions until satisfied.