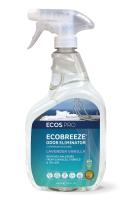

## ECOBREEZE® ODOR ELIMINATOR

32 oz

#### LAVENDER VANILLA

U.S. EPA Safer Choice certified\*

**GHS-compliant labeling** 

**Plant-powered** 

Effectively eliminates the toughest malodors from fabrics including cigarette smoke and pet malodors

Will not stain or leave behind any sticky residue

Can also be used as a general air freshener

pH balanced

Readily biodegradable formula, greywater and septic safe

#### LAVENDER VANILLA

DIRECTIONS: Product is ready-to-use. On fabric, spray area to be deodorized until slightly damp. For air freshening, spray upward into the air on a 45-degree angle in sweeping motions until satisfied.