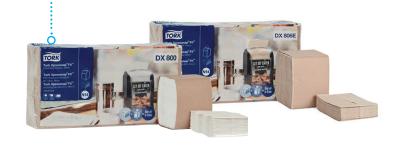

#### Tork Xpressnap Fit Tabletop Napkin Dispenser

Tork Xpressnap Fit Counter Napkin Dispenser

Tork Xpressnap Fit System Refills

7232000

7432000

DX500, DX800

DX506E, DX806E

- Easy to clean dispensers protect napkins from dirt and spills
- Refill level indicators reduce dispenser checks
- Tabletop version dispenses napkins from the top for easy access
- A full-size napkin is folded to fit the small footprint dispenser
- Two qualities (Universal and Advanced) and two colors (White and Natural)
- Smaller, compressed refill packs cut inventory space by 50%\*