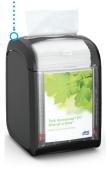

# Serve more than

2x

as many guests between refills\*

The compact Tork Xpressnap Fit® Napkin Dispenser System uses one-at-a-time dispensing, something traditional dispensers don't, to control dispensing so that guests only take the napkins they need. This cuts waste, reduces refilling time and promotes hygiene because guests only touch the napkins they take.

#### Tork Xpressnap Fit Tabletop Napkin Dispenser

Tork Xpressnap Fit Counter Napkin Dispenser

Tork Xpressnap Fit System Refills

7232000

7432000

DX500, DX800

DX506E, DX806E

- Easy to clean dispensers protect napkins from dirt and spills
- Refill level indicators reduce dispenser checks
- Tabletop version dispenses napkins from the top for easy access
- A full-size napkin is folded to fit the small footprint dispenser
- Two qualities (Universal and Advanced) and two colors (White and Natural)
- Smaller, compressed refill packs cut inventory space by 50%\*