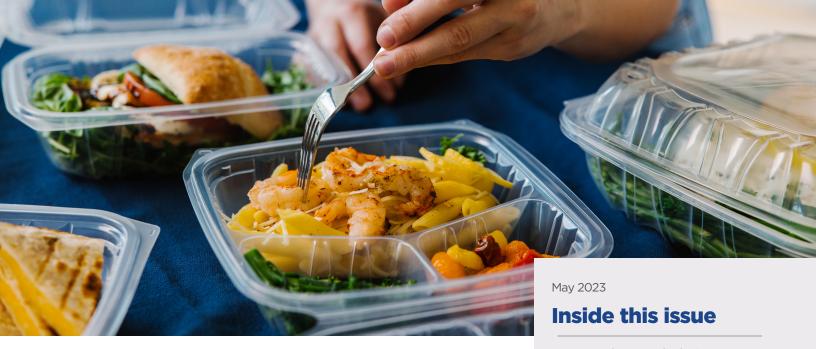

# **Expanded Entrée2Go™ offering**

**EarthChoice® Entrée2Go** is designed for delivery! Now with new 8.5 x 8.5" sizes available in black and white bases!

- Bases are made with 50% less plastic than traditional PP containers
- Leak-resistant
- Vented
- Microwave safe