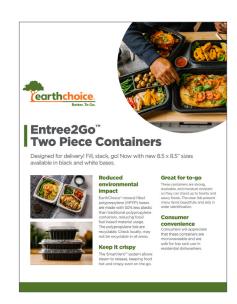

# **Expanded Entrée2Go™ offering**

**EarthChoice® Entrée2Go** is designed for delivery! Now with new 8.5 x 8.5" sizes available in black and white bases!

- Bases are made with 50% less plastic than traditional PP containers
- Leak-resistant
- Vented
- Microwave safe