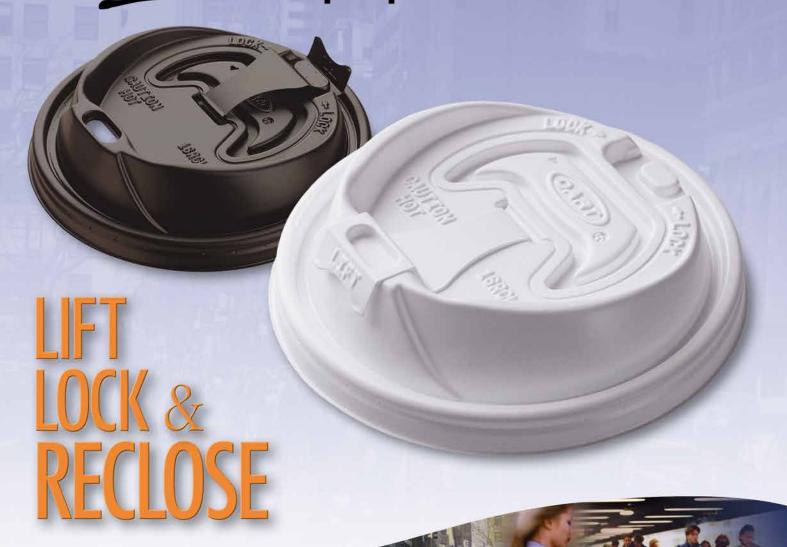

# The solution for people with active lives!

Optima® offers coffee drinkers a new level of convenience not found in any other cup lid. What makes the Optima lid unique? To start, it provides users with a completely sealed beverage—no open drink hole means less chance of spilling or leaking. When ready to drink, just pull the tab open and lock it back out of the way.

Most notable about Optima, however, is the ability to securely reclose the lid until ready to resume drinking. Not just once, but again and again. Give it a try and we're certain you and your customers will quickly realize that no other lid provides the security, convenience, and quality of the innovative Optima lid from Dart.

LIFT - LOCK - RECLOSE

For additional information, contact your Dart representative or call (800) 248-5960

www.dartcontainer.com