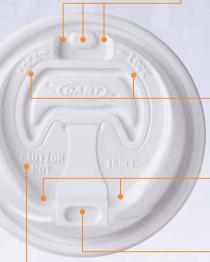

Secures tab in the open position

#### Lock Statement

Identifies where to lock tab in the open position

## Contoured Drinking Area

Ergonomically designed drinking spout provides drinking comfort

Drink Well Plug<sup>™</sup> on Tab Provides a leak-resistant seal

### **Precautionary Statement**

Creates beverage temperature awareness

| Stock<br>Number | Style             | Pacl<br>Bag | king<br>Case | Case<br>Cube | Case<br>Weight | For Use With               |
|-----------------|-------------------|-------------|--------------|--------------|----------------|----------------------------|
| 16RCL           | White, Reclosable | 100         | 1000         | 1.4          | 10.7           | Any 16 lid series foam cup |
| 16RCLBLK        | Black, Reclosable | 100         | 1000         | 1.4          | 10.7           | Any 16 lid series foam cup |