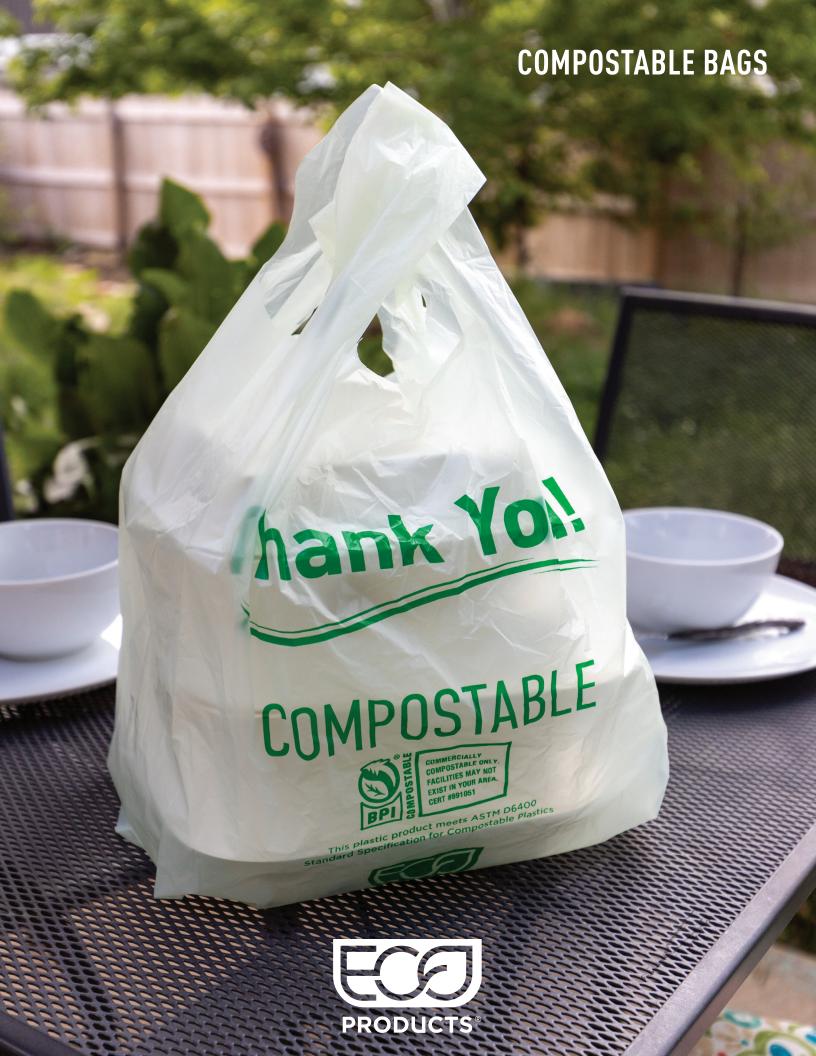

## Bags that are better

**Compostable Liners** and **Bags** are the essential waste diversion product for your home, business, or Zero Waste event. These compostable plastic bags are BPI-certified compostable and ASTM compliant.

## Compostable Shopper Bags

| ITEM#   | SIZE               | DIMS        | WEIGHT | CASE   |
|---------|--------------------|-------------|--------|--------|
| EP-CBMD | Medium Shopper Bag | 11.5 x 21in | .9mil  | 500/cs |