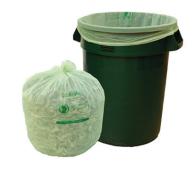

## Compostable Liners

| ITEM#   | SIZE                | DIMS      | WEIGHT | CASE   | PACK       |
|---------|---------------------|-----------|--------|--------|------------|
| EP-CB13 | 13 Gallon Can Liner | 24 x 32in | .9mil  | 200/cs | 8 rolls/25 |
| EP-CB33 | 30 Gallon Can Liner | 30 x 39in | .8mil  | 125/cs | 5 rolls/25 |
| EP-CB39 | 33 Gallon Can Liner | 33 x 39in | 1mil   | 20/cs  | 8 rolls/20 |
| EP-CB45 | 42 Gallon Can Liner | 34 x 48in | 1mil   | 100/cs | 5 rolls/20 |
| EP-CB55 | 48 Gallon Can Liner | 42 x 48in | 1mil   | 100/cs | 5 rolls/20 |