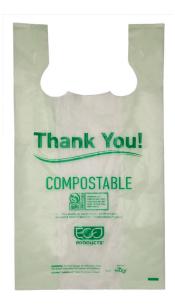

## Compostable Shopper Bags

| ITEM#   | SIZE               | DIMS        | WEIGHT | CASE   |
|---------|--------------------|-------------|--------|--------|
| EP-CBMD | Medium Shopper Bag | 11.5 x 21in | .9mil  | 500/cs |