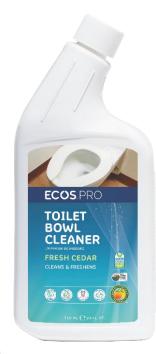

# **ECOS**, PRO

## TOILET BOWL CLEANER

24 oz

### FRESH CEDAR

U.S. EPA Safer Choice certified\*
GHS-compliant labeling
Plant-powered; Formulated with cedar oil and citric acid
Bleach-free; Cleans and deodorizes
Removes hard-water stains and mineral deposits
Clings to the bowl; perfect for toilets and urinals
pH balanced
Readily biodegradable formula, greywater and septic safe

## ECOS.PRO TOILET BOWL CLEANER

24 oz

### FRESH CEDAR

DIRECTIONS: Product is ready-to-use. For toilets, squeeze product around toilet bowl and under the toilet rim. For urinals, squeeze product within the upper inside of urinal. Allow 5-10 minute dwell time, scrub and flush.