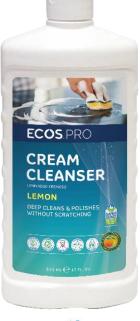

# **ECOS**, PRO

## CREAM CLEANSER

17 oz

#### LEMON

U.S. EPA Safer Choice certified\* GHS-compliant labeling Plant-powered; Gentle, abrasive cream cleaner Deep cleans, polishes and protects kitchen and bathroom surfaces Cuts through soap scum, mildew, dirt and grease Heavy-duty perfect for heavily soiled surfaces pH balanced Readily biodegradable formula, greywater and septic safe

## ECOS.PRO CREAM CLEANSER

17 oz

#### LEMON

DIRECTIONS: Product is ready-to-use. Use approximately a teaspoon size amount of product per square foot. Squeeze onto microfiber cloth. Gently rub product onto surface in circular motion. After wiping surface clean product will leave thin layer of chalky residue. Buff off remaining residue with clean cloth. For best results use a microfiber cloth.