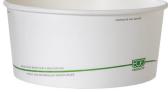

### **Squat Paper Food Containers**

Made from renewable resources

Lined with PLA, a plant-based plastic

BPI-certified compostable

Hot and cold food friendly

GreenStripe® branding communicates your environmental commitment

| co | NTA | INE | DC |
|----|-----|-----|----|
|    |     |     | RЭ |

| EP-BSC26S-GS | 26oz Squat Paper Container | 300/cs |
|--------------|----------------------------|--------|
| EP-BSC32S-GS | 32oz Squat Paper Container | 300/cs |
| EP-BSC48S-GS | 48oz Squat Paper Container | 300/cs |