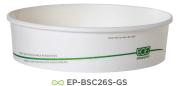

### **Squat Paper Food Containers**

Made from renewable resources

Lined with PLA, a plant-based plastic

BPI-certified compostable

Hot and cold food friendly

GreenStripe® branding communicates your environmental commitment

| co | NTA | INE | DC |
|----|-----|-----|----|
|    |     |     | RЭ |

| EP-BSC26S-GS | 26oz Squat Paper Container | 300/cs |
|--------------|----------------------------|--------|
| EP-BSC32S-GS | 32oz Squat Paper Container | 300/cs |
| EP-BSC48S-GS | 48oz Squat Paper Container | 300/cs |