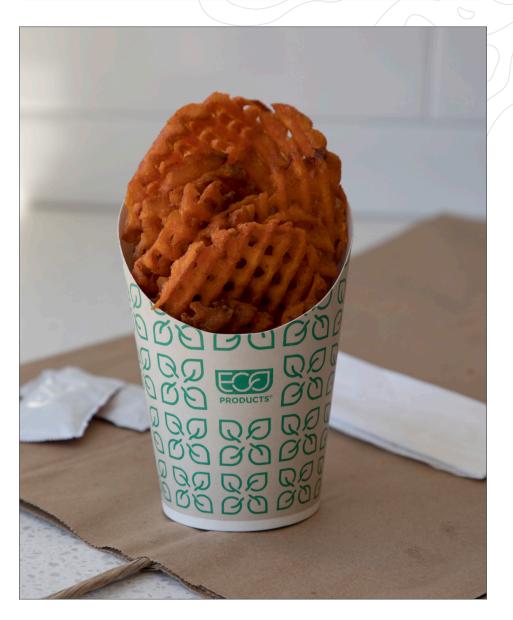

## Fry Cup

Made from renewable resources Lined with PLA, a plant-based plastic Meet ASTM standards for compostability\* BPI-certified compostable\* Hot and cold food friendly

#### FRY CUP

French Fry Scoop Cup

1,000/cs

<del>@@</del>