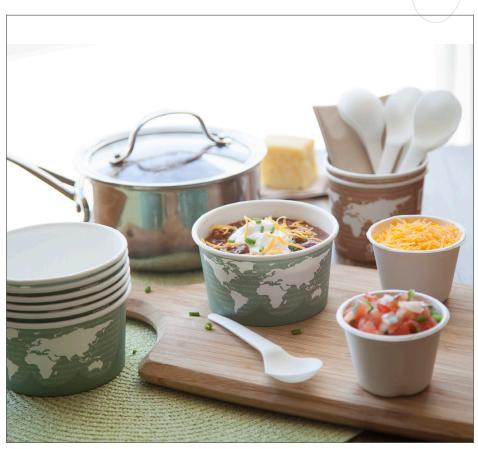

Our GreenStripe® Paper Food Containers serve up style and sustainability, all without compromising function or backend benefits. Whether you're building a decadent ice cream sundae or dishing out savory soups, our paper containers are sure to keep the masses coming back for more. Sturdy, resilient to grease and cuts, with freezer safe options, these containers are sure to fulfill your serving needs with a environmental twist.

### **Squat Paper Food Containers**

Made from renewable resources

Lined with PLA, a plant-based plastic

BPI-certified compostable

Hot and cold food friendly

GreenStripe® branding communicates your environmental commitment