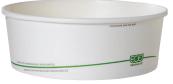

### **Squat Paper Food Containers**

Made from renewable resources

Lined with PLA, a plant-based plastic

BPI-certified compostable

Hot and cold food friendly

GreenStripe® branding communicates your environmental commitment

| co | NTA | INE | DC |
|----|-----|-----|----|
|    |     |     | RЭ |

| EP-BSC26S-GS | 26oz Squat Paper Container | 300/cs |
|--------------|----------------------------|--------|
| EP-BSC32S-GS | 32oz Squat Paper Container | 300/cs |
| EP-BSC48S-GS | 48oz Squat Paper Container | 300/cs |