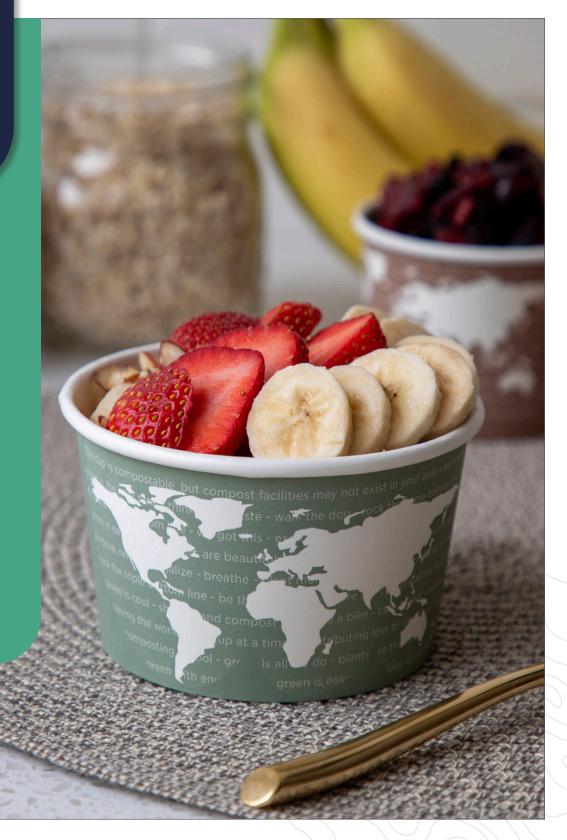

World Art™ branding communicates your environmental commitment

| WORLD ART™  |      |          |
|-------------|------|----------|
| EP-BSC4-WA  | 4oz  | 1,000/cs |
| EP-BSC5-WA  | 5oz  | 1,000/cs |
| EP-BSC8-WA  | 8oz  | 1,000/cs |
| EP-BSC10-WA | 10oz | 1,000/cs |
| EP-BSC12-WA | 12oz | 1,000/cs |
| EP-BSC16-WA | 16oz | 500/cs   |
| EP-BSC24-WA | 24oz | 500/cs   |
| EP-BSC32-WA | 32oz | 500/cs   |
|             |      |          |

### **Squat Paper Food Containers**

Made from renewable resources

Lined with PLA, a plant-based plastic

BPI-certified compostable

Hot and cold food friendly

GreenStripe® branding communicates your environmental commitment