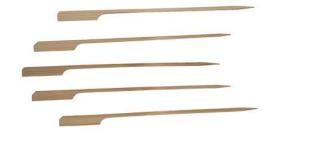

## **Bamboo Paddle Picks**

Sturdy bamboo picks can be stuck in burgers, appetizers, and entrees

Great for any plated presentation

feature a square cross section that provides rigidity and prevents food from spinning on the pick

Made from 100% ethically harvested bamboo

Biodegradable and compostable

5 stocked sizes available: 3.5", 4.5", 6", 7" 8.3"

Fully complies with FDA rules for food contact

Great for all front-of-house applications