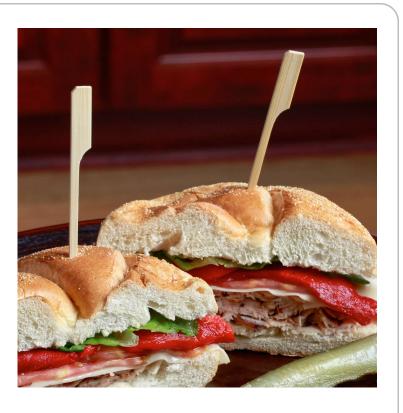

## **Bamboo Paddle Picks**

Sturdy bamboo picks can be stuck in burgers, appetizers, and entrees

Great for any plated presentation

feature a square cross section that provides rigidity and prevents food from spinning on the pick

Made from 100% ethically harvested bamboo

Biodegradable and compostable

5 stocked sizes available: 3.5", 4.5", 6", 7" 8.3"

Fully complies with FDA rules for food contact

Great for all front-of-house applications