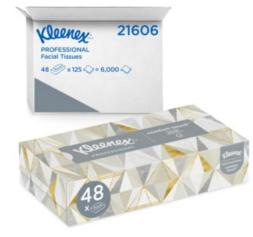

# Kleenex<sup>®</sup> Professional Facial Tissue for Business (21606), Flat Tissue Boxes, 48 Boxes / Case, 125 Tissues / Box, 6,000 Tissues / Case

#### Product Details

| Brand:  | Kleenex®           |  |
|---------|--------------------|--|
| Size:   | 8.3" x 7.8"        |  |
| Color:  | White              |  |
| Pack 1: | 48 Box(s) / Case   |  |
| Pack 2: | 125 Sheets / Box   |  |
| Pack 3: | 6000 Sheets / Case |  |
|         |                    |  |