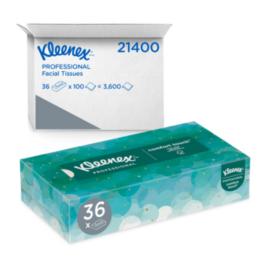

# Kleenex® Professional Facial Tissue for Business (21400), Flat Tissue Boxes, 36 Boxes / Case, 100 Tissues / Box, 3,600 Tissues / Case

Kleenex® Professional Facial Tissue for Business (21400), Flat Tissue Boxes, 36 Boxes / Case, 100 Tissues / Box, 3,600 Tissues / Case

21400