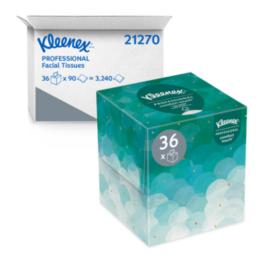

Brand:Kleenex®Size:8.4" x 8.0"Color:White

 Pack 1:
 36 Box(s) / Case

 Pack 2:
 90 Sheets / Box

 Pack 3:
 3240 Sheets / Case

Kleenex® Professional Facial Tissue Cube for Business (21270), Upright Face Tissue Box, 90 Tissues/Box, 36 Boxes/Case, 3,240 Tissues/Case