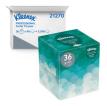

Brand:Kleenex®Size:8.4" x 8.0"Color:White

 Pack 1:
 36 Box(s) / Case

 Pack 2:
 90 Sheets / Box

 Pack 3:
 3240 Sheets / Case

Kleenex® Professional Facial Tissue Cube for Business (21270), Upright Face Tissue Box, 90 Tissues/Box, 36 Boxes/Case, 3,240 Tissues/Case