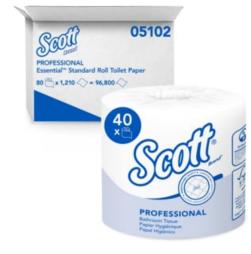

## Scott<sup>®</sup> Professional Standard Roll Bathroom Tissue (05102), White, 80 Rolls / Case, 1,210 Sheets / Roll, 96,800 Sheets / Case

#### Product Details

| Brand:  | Scott <sup>®</sup>  |
|---------|---------------------|
| Size:   | 4.0" x 4.0"         |
| Color:  | White               |
| Pack 1: | 80 Roll(s) / Case   |
| Pack 2: | 1210 Sheets / Roll  |
| Pack 3: | 96800 Sheets / Case |
|         |                     |