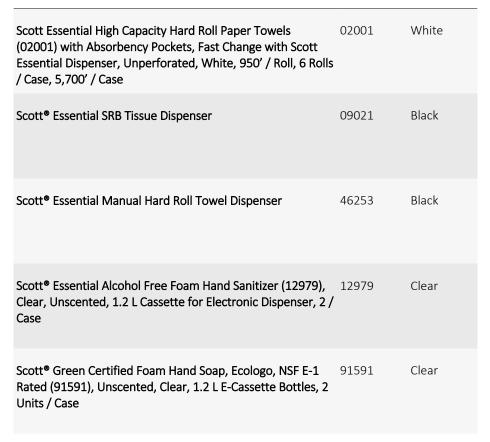

## **Related Products**

Description

<sup>†</sup> Please reference above for all applicable Certification/Standards.

EPA Meets EPA standards for minimum post-consumer waste content: towels 40%, bathroom tissue 20%. facial tissue 10% NSF Certified

|            | Scott <sup>®</sup> Essential Coreless SRB Tissue Dispenser                                                                                       | 09604 | Black |
|------------|--------------------------------------------------------------------------------------------------------------------------------------------------|-------|-------|
| 0407**<br> | Scott <sup>®</sup> Coreless Standard Roll Toilet Paper (04007), 2-Ply<br>Standard Rolls, 36 Rolls/Case, 1,000 Sheets/Roll, 36,000<br>Sheets/Case | 04007 | White |